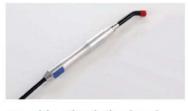

## **Full Accessories**

Zoom Therapy Handpiece Spot size is adjustable 15mm/20mm/25mm/30mm. Laser penetration rate more than 99%.

**7mm bio-stimulation head** Suitable for laser acupuncture therapy, and also allows ear, nose and throat treatments. Now treating those hard-to-reach areas is easier.