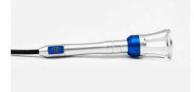

#### 10" Big Touch screen and Easy-To-Use Android system

- 10-inch color touch screen.
- Android operating system can be upgraded remotely
- Users also can save customized parameters and patient records for future quick access.

### Specifications:

Wavelength: 810+980+1064nm

Power: 15w+15w+15w (total 45W CW)

Operation Mode: Continuous Wave (CW) or Repeat /Single Pulse

Pilot Beam: Red Diode Laser of 650nm

Display: 10" True Color Touch Screen | 1280 x 800 resolution

Android Interface for real-time software updates

Dimensions: 243mm (W) x 276mm (L) x 158mm(H)

Weight: 6.8kg