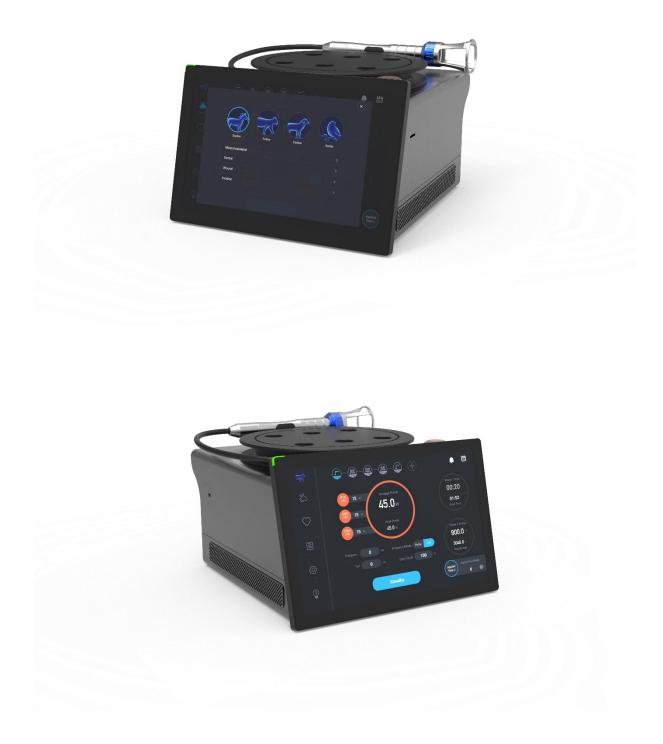

#### 10" Big Touch screen and Easy-To-Use Android system

- 10-inch color touch screen.
- Android operating system can be upgraded remotely
- Users also can save customized parameters and patient records for future quick access.

### Specifications:

Wavelength: 810+980+1064nm

Power: 15w+15w+15w (total 45W CW)

Operation Mode: Continuous Wave (CW) or Repeat /Single Pulse

Pilot Beam: Red Diode Laser of 650nm

Display: 10" True Color Touch Screen | 1280 x 800 resolution

Android Interface for real-time software updates

Dimensions: 243mm (W) x 276mm (L) x 158mm(H)

Weight: 6.8kg