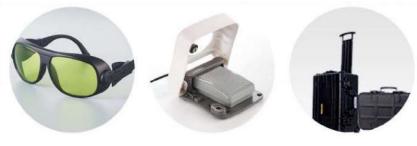

#### Full Set Of Accessories

The Vets1Laser Triwave 45W is supplied with a full Set of accessories which make it available for multiple therapy treatments. Its accessories include zoom therapy head 15-30mm, bio-stimulation heads(3mm and 7mm), safety goggles, foot pedal etc, providing you with a convenient one-stop experience.

Safety Goggle

Foot Switch

Carry Case